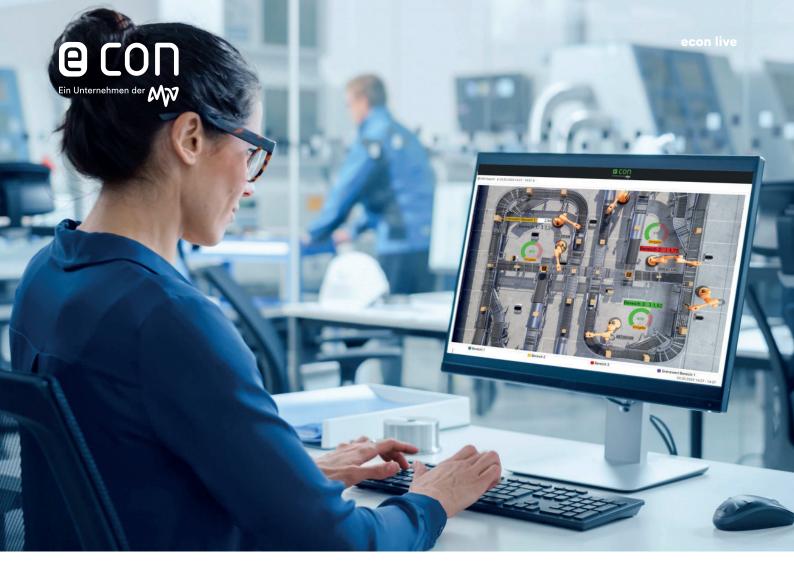

# Instantaneous data in real-time

### in addition to the econ4-Software

econ live provides the person responsible with an immediate picture of the current capacity utilization or process status by simply looking at the indicator instruments. Numerous measured values can now be displayed at any moment in real time on a PC, tablet or smartphone.

The cloud solution is intuitive to set up and operate. The econ live dashboard can be customized according to your wishes and requirements.