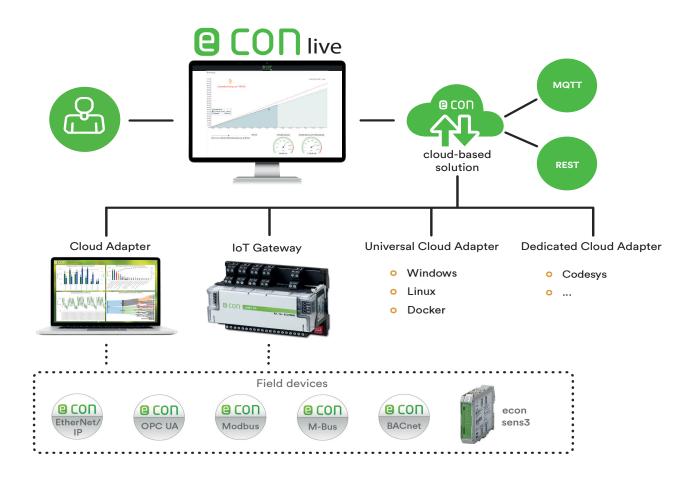

### in addition to the econ4-Software

econ live provides the person responsible with an immediate picture of the current capacity utilization or process status by simply looking at the indicator instruments. Numerous measured values can now be displayed at any moment in real time on a PC, tablet or smartphone.

The cloud solution is intuitive to set up and operate. The econ live dashboard can be customized according to your wishes and requirements.

#### Versions

**econ live** is available in different expansion stages. An upgrade to a higher level is possible at any time. One econ live is required per econ4 system.

- eC\_LIVE\_25
- econ live small 25 data points
- EC\_LIVE\_50 ecor
- EC\_LIVE\_250
- econ live starter 50 data points econ live medium - 250 data points
- EC\_LIVE\_500 econ live professional 500 data points