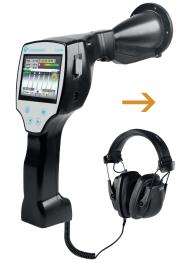

## Optical leakage display in real time

The UltraCam LD 500 uses 30 MEMS microphones to calculate and visualize ultrasound images. In addition, the device makes ultrasound, which is normally inaudible to the human ear, audible. The advantage over conventional leak detectors is the visual representation of the leak in real-time, even in noisy environments during production. Ambient noise is suppressed. The device already shows the leakage rate in I/min or cfm on the display, as well as the savings potential in  $\notin$ / year. This data is stored together with the photo.

#### **Technical information**

- LD 500 leak detector with UltraCam, integrated camera, 30 ultrasonic microphones for visualizing the leak on the screen, incl. 100 leak tags
- Automatic sensor detection
- 30 MEMS microphones for image creation
- Auto level: Automatically adjusts the sensitivity to the environment and reliably masks ambient noise
- Brightness sensor for dark surroundings
- Unique laser distance measurement for automatic cost determination
- Report generation according to ISO 50001 in econ4
- Integration into econ4 possible

### Versions, extension modules and accessories

| Product | Description                                                                                                                                                                                                                                                                                                                                                                                                                                                            | item no. |
|---------|------------------------------------------------------------------------------------------------------------------------------------------------------------------------------------------------------------------------------------------------------------------------------------------------------------------------------------------------------------------------------------------------------------------------------------------------------------------------|----------|
|         | <ul> <li>Set UltraCam with leak detector LD 500</li> <li>LD 500 leak detector with UltraCam, integrated camera, 30 ultrasonic microphones for visualizing the leak on the screen, incl. 100 leak tags</li> <li>Transport case</li> <li>Soundproof headphones</li> <li>Alignment tube with alignment tip</li> <li>Plug-in power supply</li> <li>Spiral cable for connecting the ultrasonic sensor, length 2m (extended)</li> <li>Holster with shoulder strap</li> </ul> | EC251258 |
|         | <ul> <li>Set leak detector LD 500</li> <li>LD 500 leak detector incl. acoustic funnel, with integrated camera, incl. 100 leak tags</li> <li>Transport case</li> <li>Soundproof headphones</li> <li>Alignment tube with alignment tip</li> <li>Plug-in power supply</li> <li>Spiral cable for connecting the ultrasonic sensor, length 2m (extended)</li> <li>Holster with shoulder strap</li> </ul>                                                                    | EC251259 |
|         | Gooseneck<br>• For leak detection in hard-to-reach places (length 600 mm)                                                                                                                                                                                                                                                                                                                                                                                              | EC251260 |
|         | <ul> <li>Parabolic mirror</li> <li>• For leak detection over long distances, incl. transport case</li> </ul>                                                                                                                                                                                                                                                                                                                                                           | EC251261 |